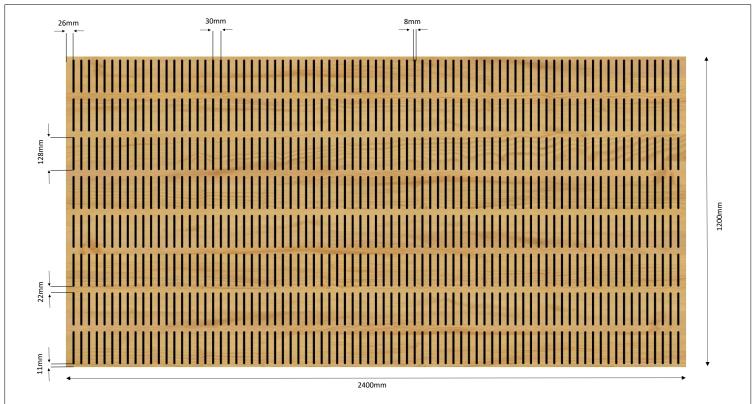

## Hush Panels acoustic and decorative panelling

Pattern: G79.8

**DATA SHEET** 

| Frequency (Hz) | alpha | random | 1.20                                |
|----------------|-------|--------|-------------------------------------|
| 50             | 0.04  |        | <b>1</b> .10                        |
| 63             | 0.07  |        | 1.10<br>1.00<br>0.90<br>0.80        |
| 80             | 0.11  |        | 0.90                                |
| 100            | 0.17  |        | £ 0.90                              |
| 125            | 0.26  | 0.30   | 0.80                                |
| 160            | 0.40  |        | 0 0.70                              |
| 200            | 0.57  |        | 0.50 0.40 0.30 0.30                 |
| 250            | 0.72  | 0.70   | <b>1 1 1 1 1 1 1 1 1 1</b>          |
| 315            | 0.81  |        | 0.50                                |
| 400            | 0.94  |        | 0.40                                |
| 500            | 0.92  | 0.95   | 0.30                                |
| 630            | 0.93  |        |                                     |
| 800            | 0.93  |        | =                                   |
| 1000           | 0.82  | 0.80   | 0.10                                |
| 1250           | 0.68  |        | 0.00                                |
| 1600           | 0.54  | 0.50   | 0 0 0 0 0 0 0 0 0 0 0 0             |
| 2000           | 0.47  | 0.50   | 30 80 42 40 32 40 80 42 40 40 42 40 |
| 2500           | 0.50  |        | -                                   |
| 3150           | 0.67  | 0.45   | Frequency (Hz)                      |
| 4000           | 0.35  | 0.45   |                                     |
| 5000           | 0.29  |        | JL                                  |

NRC 0.75

Open Space: 23%

Sound prediction carried out by Marshall Day Acoustics software.

Based on 12mm thick panel with Autex AAB 35-50 acoustic backing.

Margin of error is generally within +/- 0.05

Hush Panels offer our acoustic panels in a range of different substrates Inc. Melteca, Veneer and Plywood in either a Group 3 or Group 1S surface rating. Check out our website www.hushpanels.co.nz for our full range of products or contact us a we will be happy to help on your next project.